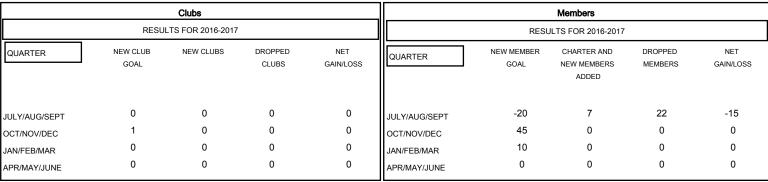

- A - LAST YEAR ACTUAL MEMBERS

| DROPPED CLUBS: 0 |    |
|------------------|----|
| DROPPED MEMBERS  |    |
| DECEASED         | 0  |
| CLUB CANCELLED   | 0  |
| OTHER            | 22 |
| TOTAL            | 22 |

| 6 CLUBS OF 42 ADDED 1 OR MORE<br>NEW MEMBERS | GENDER DISTRIBUTION  MALE 982 (79.32%  FEMALE 256 (20.68%     |                 |
|----------------------------------------------|---------------------------------------------------------------|-----------------|
| CLICK HERE FOR HEALTH ASSESSMENT DATA        | FAMILY UNIT MEMBERS  HEAD OF HOUSEHOLD  NON-HEAD OF HOUSEHOLD | 178<br>89<br>89 |