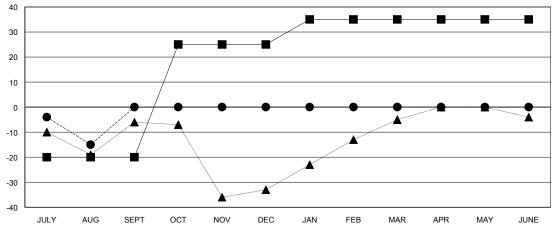

## District 5M 3

Results as of: 8/31/2016

GMT: Judy Hankom LOCATION MINNESOTA GMT CA 1

| -■-  | CURRENT YEAR GOALS FOR NEW |
|------|----------------------------|
| MEMB | EDS                        |

- - CURRENT YEAR ACTUAL MEMBERS

- A - LAST YEAR ACTUAL MEMBERS

| DROPPED CLUBS: 0 |    |
|------------------|----|
| DROPPED MEMBERS  |    |
| DECEASED         | 0  |
| CLUB CANCELLED   | 0  |
| OTHER            | 22 |
| TOTAL            | 22 |